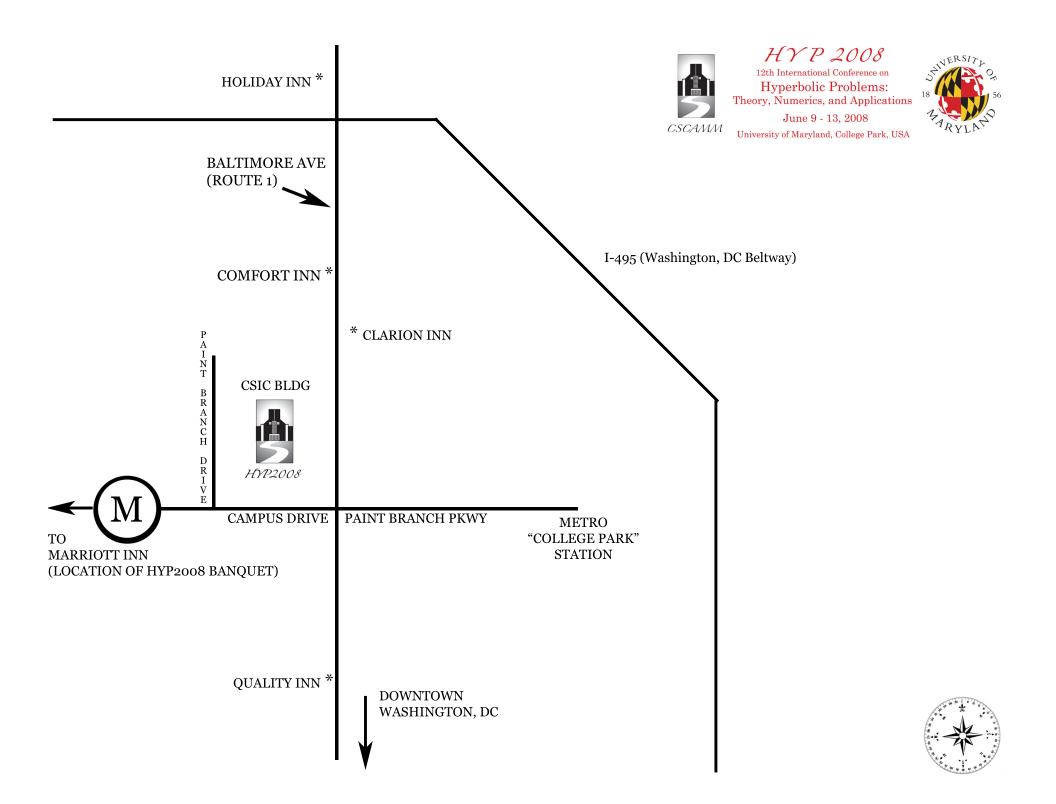

## Transportation from Hotels to Hyp2008 Venue (CSIC Bldg. #406):

- All hotels (except Marriott) provide round trip shuttle services; at 7:45am (hotel pick-up) and 6:30pm (CSIC Bldg. pick-up).
- Complementary UMD shuttle will be available for Comfort Inn, Clarion Inn (at 7:45am hotel pick-up) and Marriott (at 8:00am hotel pick-up). Accordingly, afternoon pick-ups will resume starting at 6:30pm.

## **Transportation to Banquet Venue (UMUC Inn and Conference Center by Marriott):**

Complementary UMD shuttle will be available starting at 6:45pm (hotel pick-up) and starting 10:30pm (venue pick-up) for Comfort Inn, Clarion Inn, and Quality Inn hotels only. Round trip Holiday Inn hotel shuttle will be provided at 6:45pm (hotel pick-up) and 10:30pm (venue pick-up).